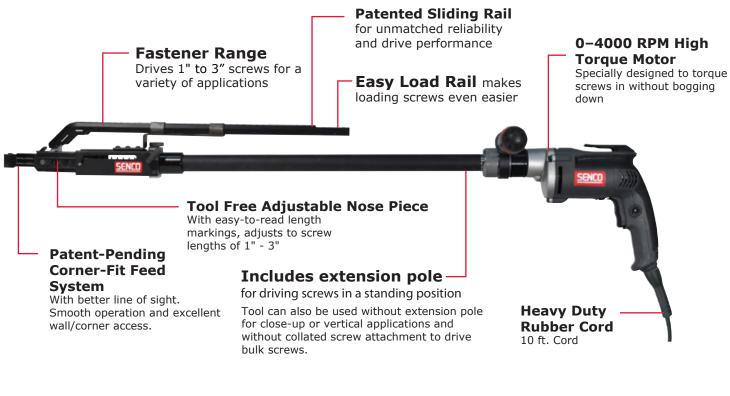

# 3" 4000 RPM Screwdriver & Attachment Kit

Extremely versatile auto-feed attachment for professionals driving a variety of screws in high speed applications. Drives screws from 1" - 3" in length at 4000 rpm. The high speed motor is ideal for high speed applications like subfloor, underlayment and drywall. The kit comes complete with our SG4100 screwgun, industrial grade DS320 attachment, extension pole with secondary power grip handle, spare drive bits, and a storage bag.

#### Features and Benefits

- Includes extension pole with adjustable power grip handle for driving screws in a standing position
- · Patent pending corner-fit feed system
- Patented sliding rail
- · Clip free high strength bits
- · Precise depth-of-drive adjustment with depth lock
- Rugged storage bag fits fully assembled kit
- Quick release for easy bit access

#### **Includes**

SENCO SG4100 high-speed screwdriver, industrial grade DS320 attachment, extension pole with adjustable power grip handle, storage bag and 3 drive bit tips.

#### Fastener Specifications

Screw Lengths . . . . . . . 1" – 3" (25mm – 76mm)

Screw Diameters. . . . . . . #6 - #12

Replacement Bits

**①** 

Drive Bits-two per pack: EA0314, EA0315, EA0316